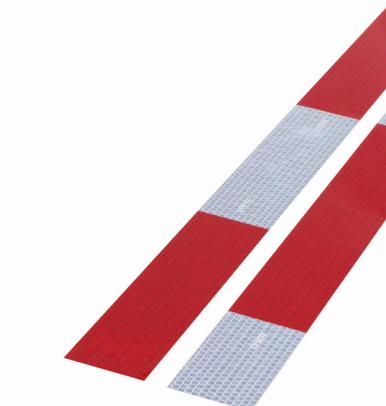

## **CONSPICUITY TAPE**

Conspicuity Tape is a high quality reflective tape which is in full compliance with DOT-C2 requirements. The modular pattern of reflective prisms allow it to be mounted in any position while maintaining full reflective performance. With a typical brightness of 750+ candlepower, it also has one of the industry's highest visibility guidance in wet or dry weather conditions with full reflective strength from distances of 300m and more.

## CODE SIZE (mm) Conspicuity Tape White/Red CT09R 50 wide x 9m

\*Sizes may vary + / - 5%